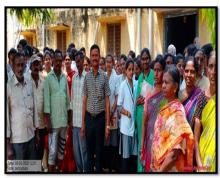

### **Synopsis of the Event:**

The Department of Biotechnology visited Sericulture Unit, Atmakur, Kurnool Dist. to conduct an Industrial Tour, as a part of incurring practical education to the students about the industrial procedures and its facilities. The tour was very successful and the students had a good exposure on how the silk is produced industrially, its units processing, extraction and marketing. Visit encouraged them towards establishing an industry in biosciences which has good demand. 85 Students visited the unit. This visit motivated the students toward entrepreneurship.

### **Attendance of the Participants:**

85 students in visited the sericulture unit at Atmakur.