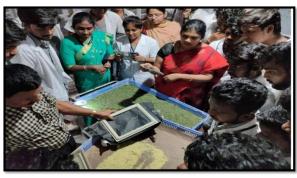

### **Synopsis of the Event:**

The Department of Biotechnology visited Sericulture Unit, Atmakur, Kurnool Dist. to conduct an Industrial Tour, as a part of incurring practical education to the students about the industrial procedures and its facilities. The tour was very successful and the students had a good exposure on how the silk is produced industrially, its units processing, extraction and marketing. Visit encouraged them towards establishing an industry in biosciences which has good demand. 85 Students visited the unit. This visit motivated the students toward entrepreneurship.