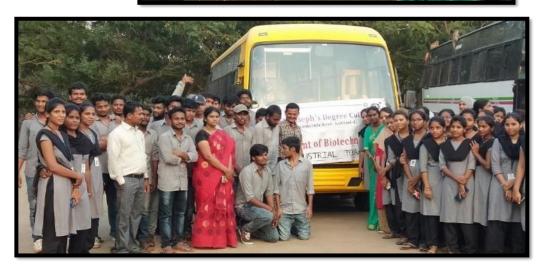

### **Synopsis of the Event:**

The Department of Biotechnology visited Sericulture Unit, Atmakur, Kurnool Dist. to conduct an Industrial Tour, as a part of incurring practical education to the students about the industrial procedures and its facilities. The tour was very successful and the students had a good exposure on how the silk is produced industrially, its units processing, extraction and marketing. Visit encouraged them towards establishing an industry in biosciences which has good demand. 85 Students visited the unit. This visit motivated the students toward entrepreneurship.

### **Attendance of the Participants:**

85 students in visited the sericulture unit at Atmakur.