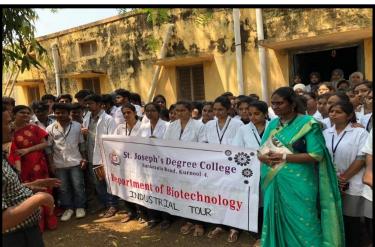

### "Industrial Visit to Sericulture Unit"

### **Synopsis of the Event:**

The Department of Biotechnology visited Sericulture Unit, Atmakur, Kurnool Dist. to conduct an Industrial Tour, as a part of incurring practical education to the students about the industrial procedures and its facilities. The tour was very successful and the students had a good exposure on how the silk is produced industrially, its units processing, extraction and marketing. Visit encouraged them towards establishing an industry in biosciences which has good demand. 85 Students visited the unit. This visit motivated the students toward entrepreneurship.