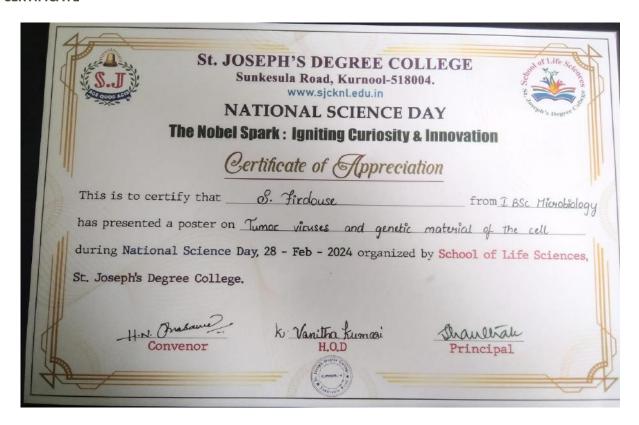

| Nathiyan Ayesha Imiliat | T BOC MITSO    | 8143753855   | Saithchaites agmil . con           | NAywhalt        |
| 7    | 19975   | S. Salkha Alsiva        |                | 6302259443   | Salthaafsiya 18 @gimil . com       | Saltho -        |
| 1    | 19977   | Shalk tathing           | I BSC-METO     | 630SC 4740S  | fathimachail 0804 6 gmail com      | dalhina         |
|      | 19069   | R.v. Vopora Vychnavi    | IBMC           | 9493383806   | prokachionkatage @ gmail : com     | R.V. Vecralysh  |
| -    | 19053   | S. Bhasath:             | I Brac         | 7013490841   | bharathisandakondo a gnail com.    | 5 Bharath       |
|      | 19025   | C Srikamale             | EL BMC         | 8917950609   | chakalistikamala 495 agmail com    | C. Svikanala    |

#### **CERTIFICATE**