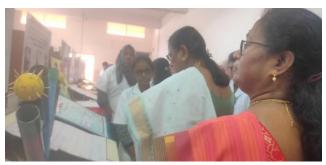

The Department of Botany, to commemorate the National science Day involved the enthusiastic students in the event, where the students showcased exhibits highlighting the work of Noble Prize winners in the fields like Medicine and Physiology.

Then students presented their exhibits each focusing on the life and contributions of a Noble Laureates

The efforts of the students in the poster presentation were appreciated. From the Department of Botany 45 students presented their charts in the Expo.