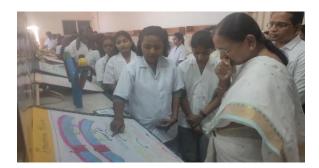

The Department of Botany, to commemorate the National science Day involved the enthusiastic students in the event, where the students showcased exhibits highlighting the work of Noble Prize winners in the fields like Medicine and Physiology.

Then students presented their exhibits each focusing on the life and contributions of a Noble Laureates

The efforts of the students in the poster presentation were appreciated. From the Department of Botany 45 students presented their charts in the Expo.