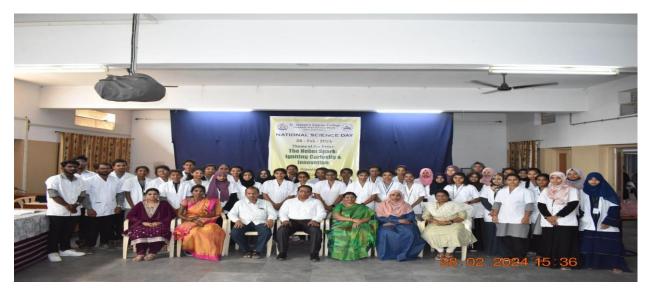

#### **GIST**

National Science Day is Celebrated in St. Joseph's Degree College on February 28 2024.

As a part of these celebrations, all the Life science Departments enthusiastically participated with their relevant exhibits.

The Department of Botany, to commemorate the National science Day involved the enthusiastic students in the event, where the students showcased exhibits highlighting the work of Noble Prize winners in the fields like Medicine and Physiology.

#### **Event High lights:**

The Event began with an inaugural ceremony featuring encouraging and motivational speeches by the Administrative Dean Ms Showrilu Reddy Madam and Principal Dr.K .Shantha Madam .

Then students presented their exhibits each focusing on the life and contributions of a Noble Laureates

The efforts of the students in the poster presentation were appreciated. From the Department of Botany 45 students presented their charts in the Expo.