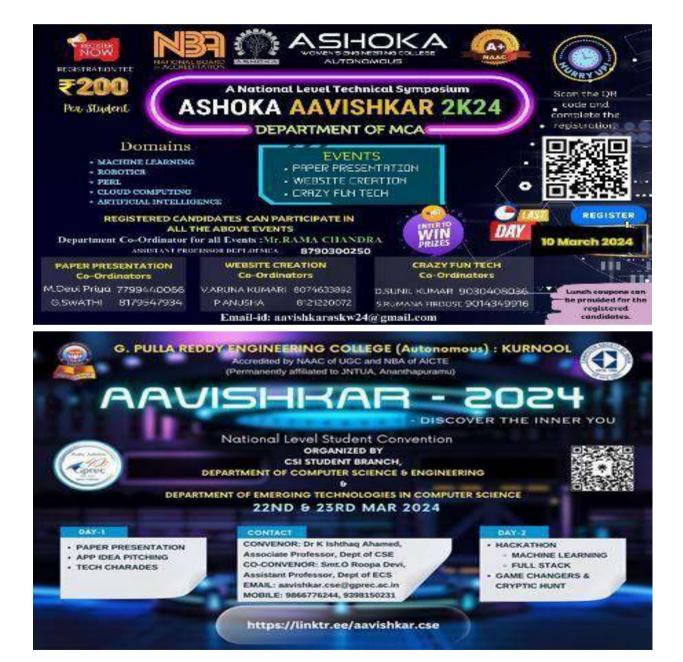

## A National Level Technical Symposium

### ASHOKA AAVISHKAR - 2K24

### DEPARTMENT OF MCA

Organized by

Ashoka Women's Engineering College - Dupadu

on 13-March 2024 An Invitation received through SJCQAC

### **GIST**

The event "Aavishkar-2024" held at Ashoka Women's Engineering College- Dupadu was a vibrant showcase of talent and intellect, featuring a range of competitions designed to engage and challenge participants. The event aimed to foster a spirit of camaraderie and healthy competition among students while providing them with opportunities to showcase their skills.

Aavishkar-2024 likely included a diverse array of competitions spanning different fields such as academics, cultural activities, and creative arts. Academic competitions have included paper presentations, Web Site Creation, Crazy Fun Tech providing a platform for students to demonstrate their knowledge and critical thinking abilities.