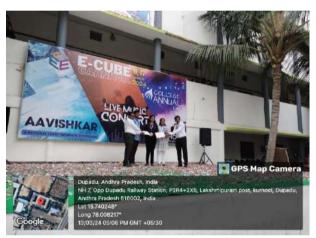

### **GIST**

The event "Aavishkar-2024" held at Ashoka Women's Engineering College- Dupadu was a vibrant showcase of talent and intellect, featuring a range of competitions designed to engage and challenge participants. The event aimed to foster a spirit of camaraderie and healthy competition among students while providing them with opportunities to showcase their skills.

Aavishkar-2024 likely included a diverse array of competitions spanning different fields such as academics, cultural activities, and creative arts. Academic competitions have included paper presentations, Web Site Creation, Crazy Fun Tech providing a platform for students to demonstrate their knowledge and critical thinking abilities.